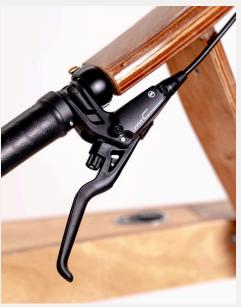

- Bafang motor (250W),
- Up to 25 km/h
- Battery 840Wh
- Range 70 km
- Magura hydraulic discbrakes

splinterbikes.nl/en/specifications

The wooden frame is super strong, as evidenced by the impact and durability tests it passed without any problems at TÜV/TNO. And of course, the Splinter complies with Dutch and European laws and regulations (NEN 15194).