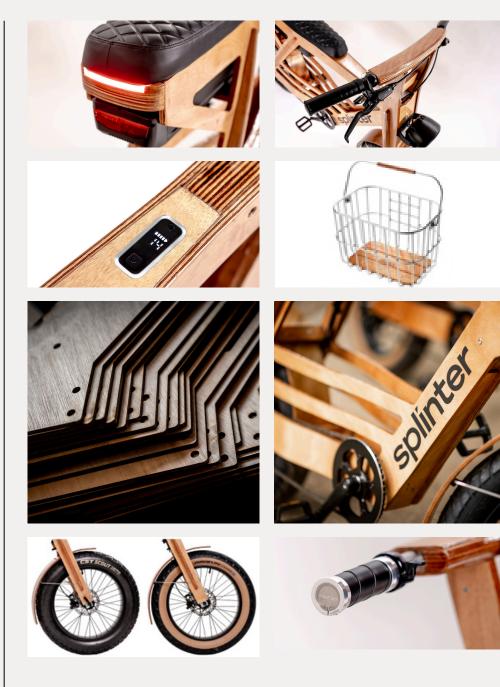

- Bafang motor (250W),
- Up to 25 km/h
- Battery 840Wh
- Range 70 km
- Magura hydraulic discbrakes

splinterbikes.nl/en/specifications

The wooden frame is super strong, as evidenced by the impact and durability tests it passed without any problems at TÜV/TNO. And of course, the Splinter complies with Dutch and European laws and regulations (NEN 15194).

Finally, you can expand your bike with our anti-theft options, so your bike is always protected, wherever you are.

- ART2 lock
- Alarm
- GPS-tracker
- Insurance

With every bike we make the world a little more beautiful. Perhaps lofty, but that's what we're aiming for. In addition to making beautiful bikes, we want to be a company that cares about the environment and has social responsibility.

You can further customize a Splinter Bike to your taste. Do you have ideas on what your buddy seat should look like, different handles or tires, it can all be done.

And if you're buying the bike for business, you might want your logo on it or the saddle in your company color. Just let us know, we're happy to work with you.