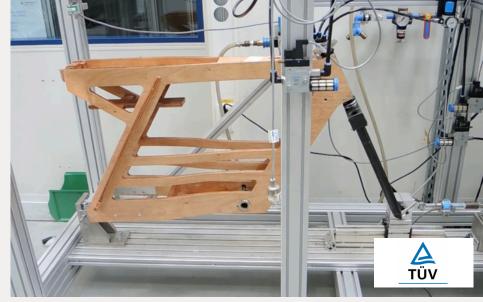

- Bafang motor (250W),
- Up to 25 km/h
- Battery 840Wh
- Range 70 km
- Magura hydraulic discbrakes

splinterbikes.nl/en/specifications

The wooden frame is super strong, as evidenced by the impact and durability tests it passed without any problems at TÜV/TNO. And of course, the Splinter complies with Dutch and European laws and regulations (NEN 15194).