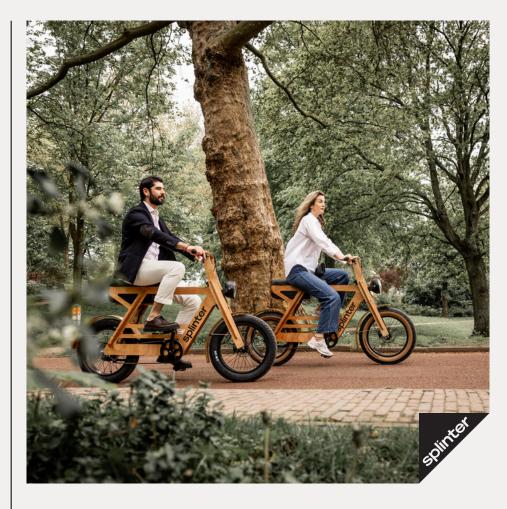

The wooden frame and electric drive not only make the bike stylish, but also lead to optimal performance. Whether you are riding in the city or through nature. Riding on a wooden bike affects your riding experience: you get the feeling that you are floating over the road.