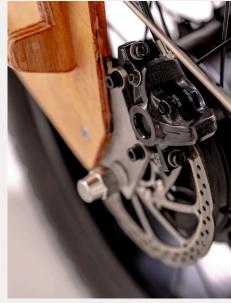

- Bafang motor (250W),
- Up to 25 km/h
- Battery 840Wh
- Range 70 km
- Magura hydraulic discbrakes

splinterbikes.nl/en/specifications

The wooden frame is super strong, as evidenced by the impact and durability tests it passed without any problems at TÜV/TNO. And of course, the Splinter complies with Dutch and European laws and regulations (NEN 15194).