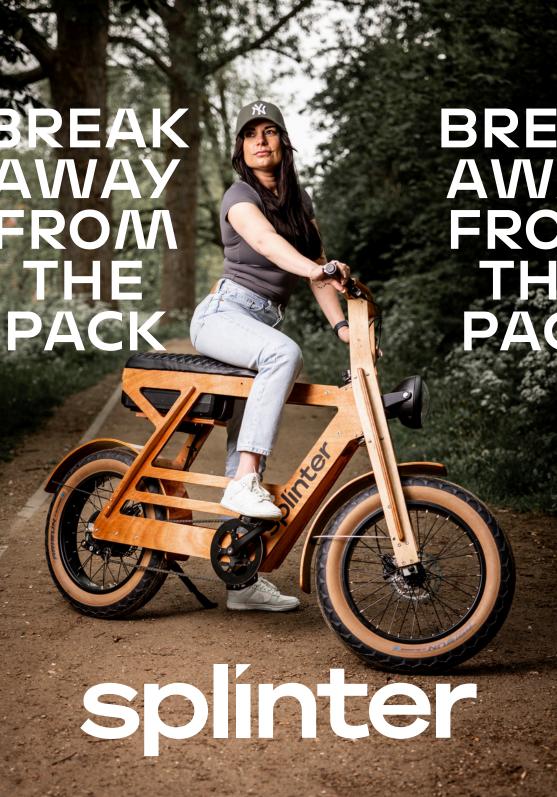

The wooden frame and electric drive not only make the bike stylish, but also lead to optimal performance. Whether you are riding in the city or through nature. Riding on a wooden bike affects your riding experience: you get the feeling that you are floating over the road.