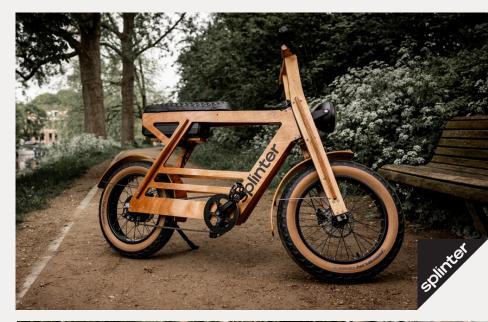

The wooden frame and electric drive not only make the bike stylish, but also lead to optimal performance. Whether you are riding in the city or through nature. Riding on a wooden bike affects your riding experience: you get the feeling that you are floating over the road.

- Bafang motor (250W),
- Up to 25 km/h
- Battery 840Wh
- Range 70 km
- Magura hydraulic discbrakes

splinterbikes.nl/en/specifications

The wooden frame is super strong, as evidenced by the impact and durability tests it passed without any problems at TÜV/TNO. And of course, the Splinter complies with Dutch and European laws and regulations (NEN 15194).